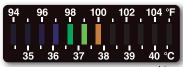

35 36 37 38 39 40

| Item #      | P430                                                                                   | P431                                                                                   |
|-------------|----------------------------------------------------------------------------------------|----------------------------------------------------------------------------------------|
| Description | Disposable-Extended Range<br>(with adhesive backing) 100<br>thermometers per dispenser | Disposable-Extended Range<br>(with adhesive backing) 100<br>thermometers per dispenser |
| °F or °C    | °F                                                                                     | °C                                                                                     |
| Range       | 94°F - 104°F                                                                           | 35°C - 40°C                                                                            |
| Case        | 5                                                                                      | 5                                                                                      |