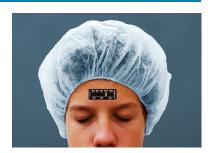

# **FeverScan®- Forehead Temperature Indicators for Anesthesia and PACU**

FeverScan® products utilize this exciting technology (TLCs) for the measurement of clinical temperature trends in the health-care environment.

FeverScan® thermometers are composed of a series of discrete temperature events, each event shows a green color as the indicated temperature is attained.

### To Read:

- 1. Remove backing liner and apply monitor to the center of forehead, just above the eyebrows. Skin surface should be clean and dry.
- 2. Read monitor when the boxes stop changing color (generally 15 seconds) and while it is still on the forehead.
- 3. Green indicates the correct temperature; if green does not appear, the temperature is between blue and tan.