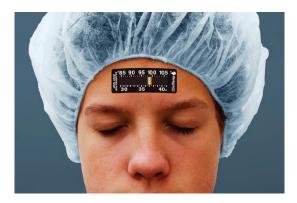

#### **How to Read:**

1. Remove backing liner. Apply to center of forehead, just above the eyebrows. Skin surface should be clean and dry.

- 2. Read thermometer when yellow line stops moving (generally 15 seconds), and while it is still on the forehead.
- 3. Center of yellow line indicates the correct temperature.

### **Highlights and Features**

- Continuous Display
- Anesthesia through PACU
- Easy to Read Moving Line
- Hypo/Hyperthermia Monitoring
- Non-Invasive-Cost Effective
- Comparable to Esophageal Probes
- Core Adjusted Temperature Trends
- Fast, Disposable, Latex-Free