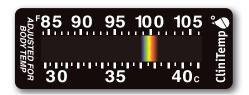

#### **How to Read:**

1. Remove backing liner. Apply to center of forehead, just above the eyebrows. Skin surface should be clean and dry.

- 2. Read thermometer when yellow line stops moving (generally 15 seconds), and while it is still on the forehead.
- 3. Center of yellow line indicates the correct temperature.

#### Pre-Op, Surgery, PACU

|             | L314-100                                                          | L314-50                                                          |
|-------------|-------------------------------------------------------------------|------------------------------------------------------------------|
| Description | Disposable (with adhesive backing) 100 thermometers per dispenser | Disposable (with adhesive backing) 50 thermometers per dispenser |
| °F or °C    | °F and °C"                                                        | °F and °C                                                        |
| Range       | 84°F - 106°F / 29°C - 41°C                                        | 84°F - 106°F / 29°C - 41°C                                       |
| Case        | 1                                                                 | 1                                                                |