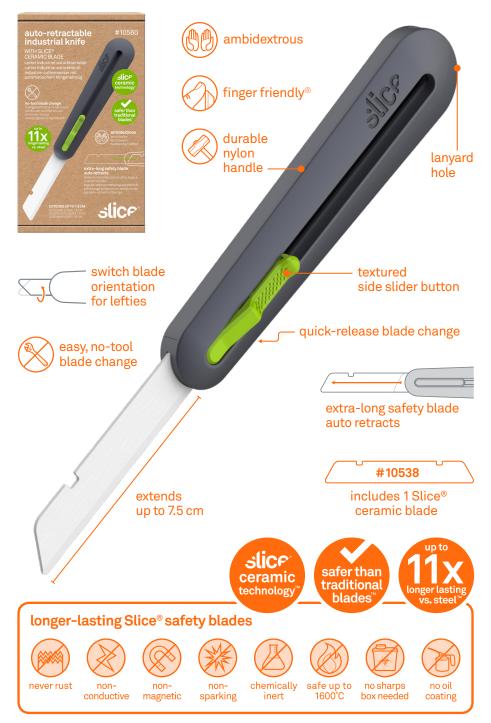

# **Auto-Retractable Industrial Knife**

## WITH SLICE® CERAMIC BLADE

### Why Slice®?

- Slice patented safety blades are safer than traditional blades
- Slice blades last up to 11.2x longer than steel blades
- fewer blade changes means less downtime and fewer injuries
- Slice blades never rust, do not conduct electricity, are non-sparking, and are non-magnetic
- Slice blades are oil and lubricant free
- safer finger-friendly® edge cuts materials effectively
- blades are 100 percent recyclable

#### **Specifications**

| SKU#             | 10560                                                                                  |
|------------------|----------------------------------------------------------------------------------------|
| INNER/MASTER     | 6/48                                                                                   |
| PACKAGED<br>UNIT | 8-95142-10560-3<br>160 x 90.85 x 24.8 mm (106 g)<br>6.3 x 3.58 x 0.98 in (3.74 oz)     |
| INNER            | 2-08-95142-10560-7                                                                     |
| MASTER           | 5-08-95142-10560-8<br>43 x 36.5 x 22 cm (6.4 kg)<br>16.93 x 14.37 x 8.66 in (14.11 lb) |

#### **Technical**

| HANDLE<br>MATERIALS | GFN, POM, Stainless Steel,<br>Carbon Steel                       |
|---------------------|------------------------------------------------------------------|
| HANDLE SIZE         | 155 x 34.3 x 21.5 mm (74 g)<br>6.1 x 1.35 x 0.85 in (2.61 oz)    |
| BLADE MATERIAL      | zirconium oxide                                                  |
| CUTTING DEPTH       | 79 mm (3.11 in)                                                  |
| BLADE SIZE          | 120.6 x 17.6 x 1.33 mm (12 g)<br>4.75 x 0.69 x 0.05 in (0.42 oz) |

#### Compatibility

Slice® industrial knives are designed to work exclusively with Slice safety blades for optimal safety and function.