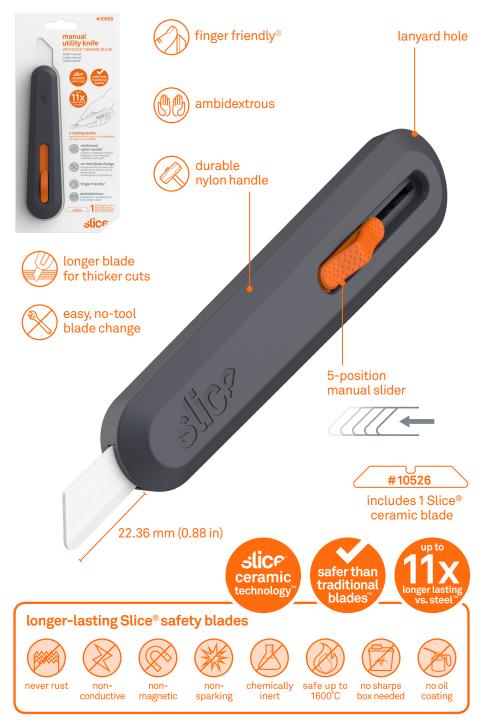

# Why Slice®?

- · Slice patented safety blades are safer than traditional blades
- Slice blades last up to 11.2x longer than steel blades
- fewer blade changes means less downtime and fewer injuries
- Slice blades never rust, do not conduct electricity, are non-sparking, and are non-magnetic
- · Slice blades are oil and lubricant free
- safer finger-friendly® edge cuts materials effectively
- blades are 100 percent recyclable

#### **Technical**

| HANDLE<br>MATERIALS | GFN, POM, Carbon Steel                                             |
|---------------------|--------------------------------------------------------------------|
| HANDLE SIZE         | 153.83 x 35.64 x 21.18 mm (66 g)<br>6.06 x 1.4 x 0.83 in (2.33 oz) |
| BLADE MATERIAL      | zirconium oxide                                                    |
| CUTTING DEPTH       | 20 mm (0.79 in)                                                    |
| BLADE SIZE          | 66 x 12.1 x 1.34 mm (4.77 g)<br>2.6 x 0.48 x 0.05 in (0.17 oz)     |