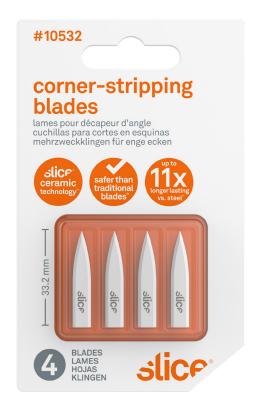

# **Corner Stripping Blades**

4 PACK

PACK OF 4

# Why Slice®?

- · Slice patented safety blades are safer than traditional blades
- Slice blades last up to 11.2x longer than steel blades
- fewer blade changes means less downtime and fewer injuries
- Slice blades never rust, do not conduct electricity, are non-sparking, and are non-magnetic
- · Slice blades are oil and lubricant free
- safer finger-friendly® edge cuts materials effectively
- blades are 100 percent recyclable

## **Specifications**

|  | SKU#             | 10532                                                                                   |
|--|------------------|-----------------------------------------------------------------------------------------|
|  | INNER/MASTER     | 6/48                                                                                    |
|  | PACKAGED<br>UNIT | 8-95142-10532-0<br>126.4 x 77.3 x 5.8 mm (10 g)<br>4.98 x 3.04 x 0.23 in (0.35oz)       |
|  | INNER            | 2-08-95142-10532-4                                                                      |
|  | MASTER           | 5-08-95142-10532-5<br>20.3 x 15.1 x 20.1 cm (0.9 kg)<br>7.99 x 5.94 x 7.91 in (1.98 lb) |

### **Technical**

|  | BLADE MATERIAL         | zirconium oxide                                                  |
|--|------------------------|------------------------------------------------------------------|
|  | BLADE SIZE<br>& WEIGHT | 33.2 x 6.15 x 0.87 mm (0.7 g)<br>1.31 x 0.24 x 0.03 in (0.02 oz) |