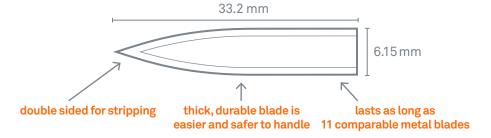

### **Technical**

|  | BLADE MATERIAL         | zirconium oxide                                                  |
|--|------------------------|------------------------------------------------------------------|
|  | BLADE SIZE<br>& WEIGHT | 33.2 x 6.15 x 0.87 mm (0.7 g)<br>1.31 x 0.24 x 0.03 in (0.02 oz) |