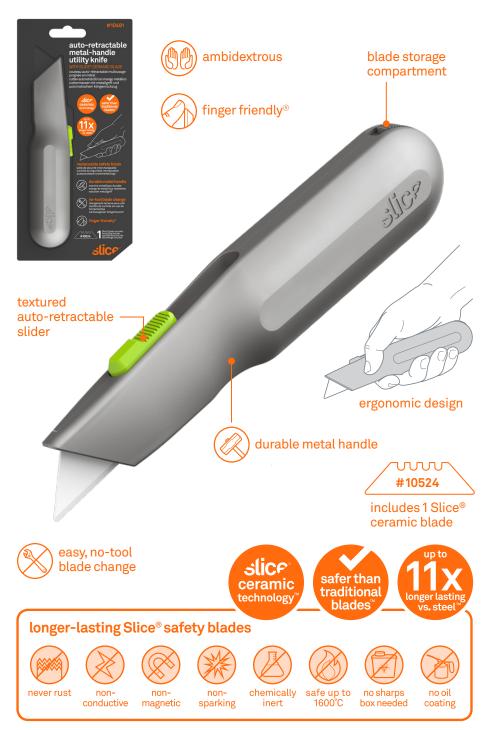

# Auto-Retractable Metal-Handle Utility Knife #10491

# WITH SLICE® CERAMIC BLADE

## Why Slice®?

- · Slice patented safety blades are safer than traditional blades
- Slice blades last up to 11.2x longer than steel blades
- fewer blade changes means less downtime and fewer injuries
- Slice blades never rust, do not conduct electricity, are non-sparking, and are non-magnetic
- · Slice blades are oil and lubricant free
- safer finger-friendly® edge cuts materials effectively
- blades are 100 percent recyclable

#### **Technical**

| HANDLE<br>MATERIALS | Al / Zn alloy, GFN, POM,<br>Stainless Steel                    |
|---------------------|----------------------------------------------------------------|
| HANDLE SIZE         | 170 x 38 x 27.1 mm (104 g)<br>6.69 x 1.5 x 1.07 in (3.67 oz)   |
| BLADE MATERIAL      | zirconium oxide                                                |
| CUTTING DEPTH       | 24 mm (0.94 in)<br>- varies by blade                           |
| BLADE SIZE          | 61.8 x 18.8 x 0.78 mm (3 g)<br>2.43 x 0.74 x 0.03 in (0.11 oz) |

#### Compatibility

Slice® metal-handle utility knives are designed to work exclusively with Slice safety blades for optimal safety and function.