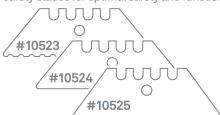

#### Compatibility

Slice® metal-handle utility knives are designed to work exclusively with Slice safety blades for optimal safety and function.