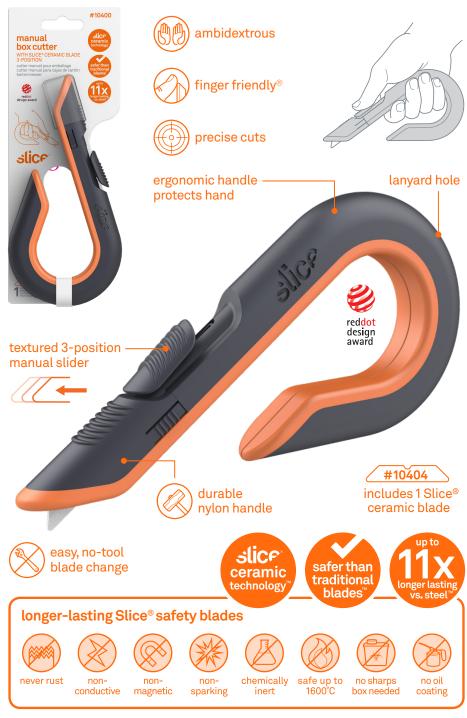

## Why Slice®?

- · Slice patented safety blades are safer than traditional blades
- Slice blades last up to 11.2x longer than steel blades
- fewer blade changes means less downtime and fewer injuries
- Slice blades never rust, do not conduct electricity, are non-sparking, and are non-magnetic
- Slice blades are oil and lubricant free
- safer finger-friendly® edge cuts materials effectively
- blades are 100 percent recyclable

### **Specifications**

| SKU#                       | 10400                                                                                  |
|----------------------------|----------------------------------------------------------------------------------------|
| PIECES PER<br>INNER/MASTER | 6/24                                                                                   |
| PACKAGED<br>UNIT           | 8-95142-10400-2<br>230.1 x 84.5 x 19.8 mm (108 g)<br>9.06 x 3.33 x 0.78 in (3.81 oz)   |
| INNER                      | 2-08-95142-10400-6                                                                     |
| MASTER                     | 5-08-95142-10400-7<br>52.5 x 20 x 17.5 cm (3.5 kg)<br>20.67 x 7.87 x 6.89 in (7.72 lb) |

#### **Technical**

| HANDLE<br>MATERIALS | TPEE, GFN, POM, Carbon<br>Steel                                |
|---------------------|----------------------------------------------------------------|
| HANDLE SIZE         | 177 x 85 x 18.2 mm (96 g)<br>6.97 x 3.35 x 0.72 in (3.39 oz)   |
| BLADE MATERIAL      | zirconium oxide                                                |
| CUTTING DEPTH       | 8.5 mm (0.33 in)                                               |
| BLADE SIZE          | 33.3 x 6.26 x 1.33 mm (1 g)<br>1.31 x 0.25 x 0.05 in (0.04 oz) |

#### Compatibility

Slice® box cutters are designed to work exclusively with Slice safety blades for optimal safety and function.

#10408