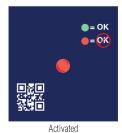

| <b>Key Specifications</b>           |                                                                                                                                   |
|-------------------------------------|-----------------------------------------------------------------------------------------------------------------------------------|
| Temperature Capability Range        | Within +15°C to -2°C                                                                                                              |
| Commonly Requested Temperatures     | +15°C, +2°C, 0°C, -2°C                                                                                                            |
| Temperatures Available Upon Request | +10°C, +6°C, +4°C                                                                                                                 |
| Accuracy                            | +1°C                                                                                                                              |
| Shelf Life                          | 1 year                                                                                                                            |
| Size                                | 29 mm x 30 mm                                                                                                                     |
| Format                              | Self-adhesive labels                                                                                                              |
| Indicator Display                   | Unactivated (not triggered): green circle is clearly visible.  Activated (triggered): red circle, or any red in the display area. |
| Color Change                        | Irreversible                                                                                                                      |
| Environmental                       | Non-hazardous, normal disposal                                                                                                    |
| Activation                          | Self-activating                                                                                                                   |
| Storage                             | Room temperature                                                                                                                  |