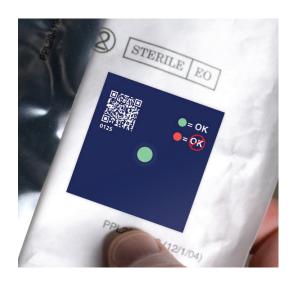

## FCP provides a clear visual indication that products have been exposed to falling temperatures.

FCP shows when products have been exposed to below threshold temperatures with an irreverisble, color change from green to red. FCP alerts key stakeholders throughout your supply chain if a product has been exposed to a cool or freezing temperature that may compromise quality or efficacy.

| <b>Key Specifications</b>           |                                                                                                                                   |
|-------------------------------------|-----------------------------------------------------------------------------------------------------------------------------------|
| Temperature Capability Range        | Within +15°C to -2°C                                                                                                              |
| Commonly Requested Temperatures     | +15°C, +2°C, 0°C, -2°C                                                                                                            |
| Temperatures Available Upon Request | +10°C, +6°C, +4°C                                                                                                                 |
| Accuracy                            | +1°C                                                                                                                              |
| Shelf Life                          | 1 year                                                                                                                            |
| Size                                | 29 mm x 30 mm                                                                                                                     |
| Format                              | Self-adhesive labels                                                                                                              |
| Indicator Display                   | Unactivated (not triggered): green circle is clearly visible.  Activated (triggered): red circle, or any red in the display area. |
| Color Change                        | Irreversible                                                                                                                      |
| Environmental                       | Non-hazardous, normal disposal                                                                                                    |
| Activation                          | Self-activating                                                                                                                   |
| Storage                             | Room temperature                                                                                                                  |