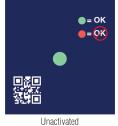

| <b>Key Specifications</b>           |                                                                                                                                   |
|-------------------------------------|-----------------------------------------------------------------------------------------------------------------------------------|
| Temperature Capability Range        | Within +15°C to -2°C                                                                                                              |
| Commonly Requested Temperatures     | +15°C, +2°C, 0°C, -2°C                                                                                                            |
| Temperatures Available Upon Request | +10°C, +6°C, +4°C                                                                                                                 |
| Accuracy                            | +1°C                                                                                                                              |
| Shelf Life                          | 1 year                                                                                                                            |
| Size                                | 29 mm x 30 mm                                                                                                                     |
| Format                              | Self-adhesive labels                                                                                                              |
| Indicator Display                   | Unactivated (not triggered): green circle is clearly visible.  Activated (triggered): red circle, or any red in the display area. |
| Color Change                        | Irreversible                                                                                                                      |
| Environmental                       | Non-hazardous, normal disposal                                                                                                    |
| Activation                          | Self-activating                                                                                                                   |
| Storage                             | Room temperature                                                                                                                  |