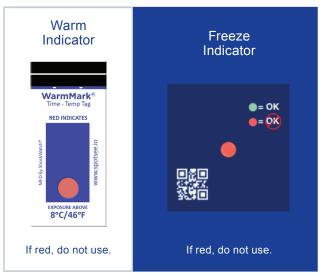

## **Cold Chain Complete Temperature Indicators**

Cold Chain Complete combines two temperature indicators to alert users of exposure to unacceptable temperatures. Knowing if your shipment got too hot or too cold is important to maintaining cold chain control. Without Cold Chain Complete, a cold chain breach may go unnoticed resulting in a compromise to your product's quality.

Cold Chain Complete time-temperature indicators provide a cost-effective tool for monitoring the temperature of your package. They are single-use devices that provide accurate, irreversible evidence of a temperature excursion. With the information you gather from these indicators, you can make smarter decisions across your cold chain.